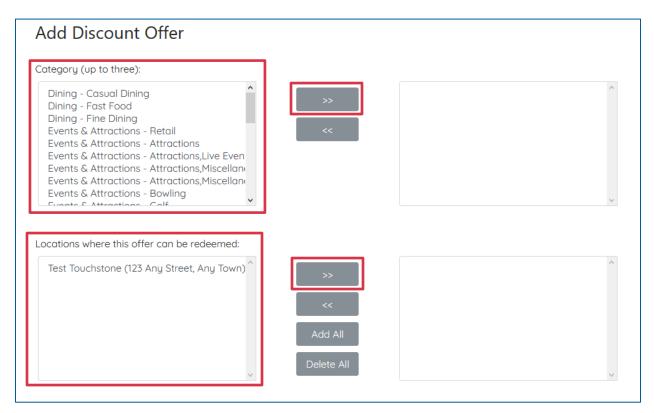

### Add Offer:

To add a new offer, complete the Add Discount Offer form and click on the **Save Offer** button. First, you need to select the category you wish to have your offer listed under. You can add up to 3 categories, to maximize your exposure. To add a category, click on it and then click on the **Right Arrow** button to move it to the box on the left. Next you want to add in any locations where this offer is available at. Just like before, you want to move it to the box on the right